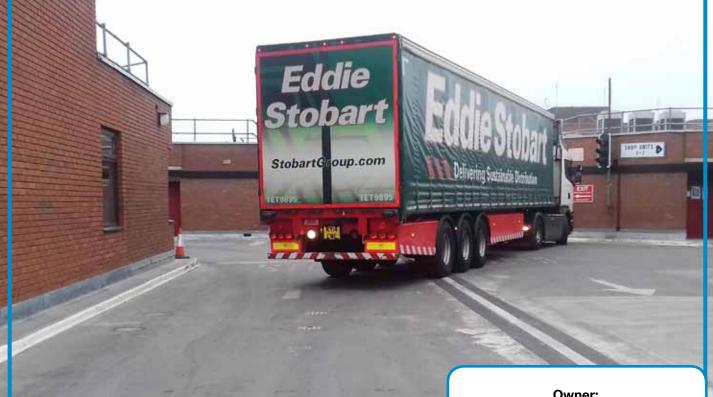

# **Case Study**

Cemplas has recently completed repair works at the Elmsleigh Shopping Centre in Staines, which included the replacement of deteriorated and failing mechanical movement joints in the service decks. The Centre's retail units are supplied via ramps to these service decks, which carry the delivery traffic above the stores, plus the decks are also used for car parking, meaning that in addition to being fully exposed to weathering, they are subject to almost continuous dynamic loading from traffic up to and including heavy articulated HGV's.

Unfortunately, despite past attempts at repair and resealing, there had continued to be water ingress through these joints, both into the structure and into the retail units that are directly below, resulting in disruption, damage and cost for everyone involved. The innovative Emseal SJS system that includes integral cover plates, but with no mechanical fixings required, was selected by the Project Engineers as being ideal to accommodate the necessary movement, seal the joints and withstand the traffic loadings.